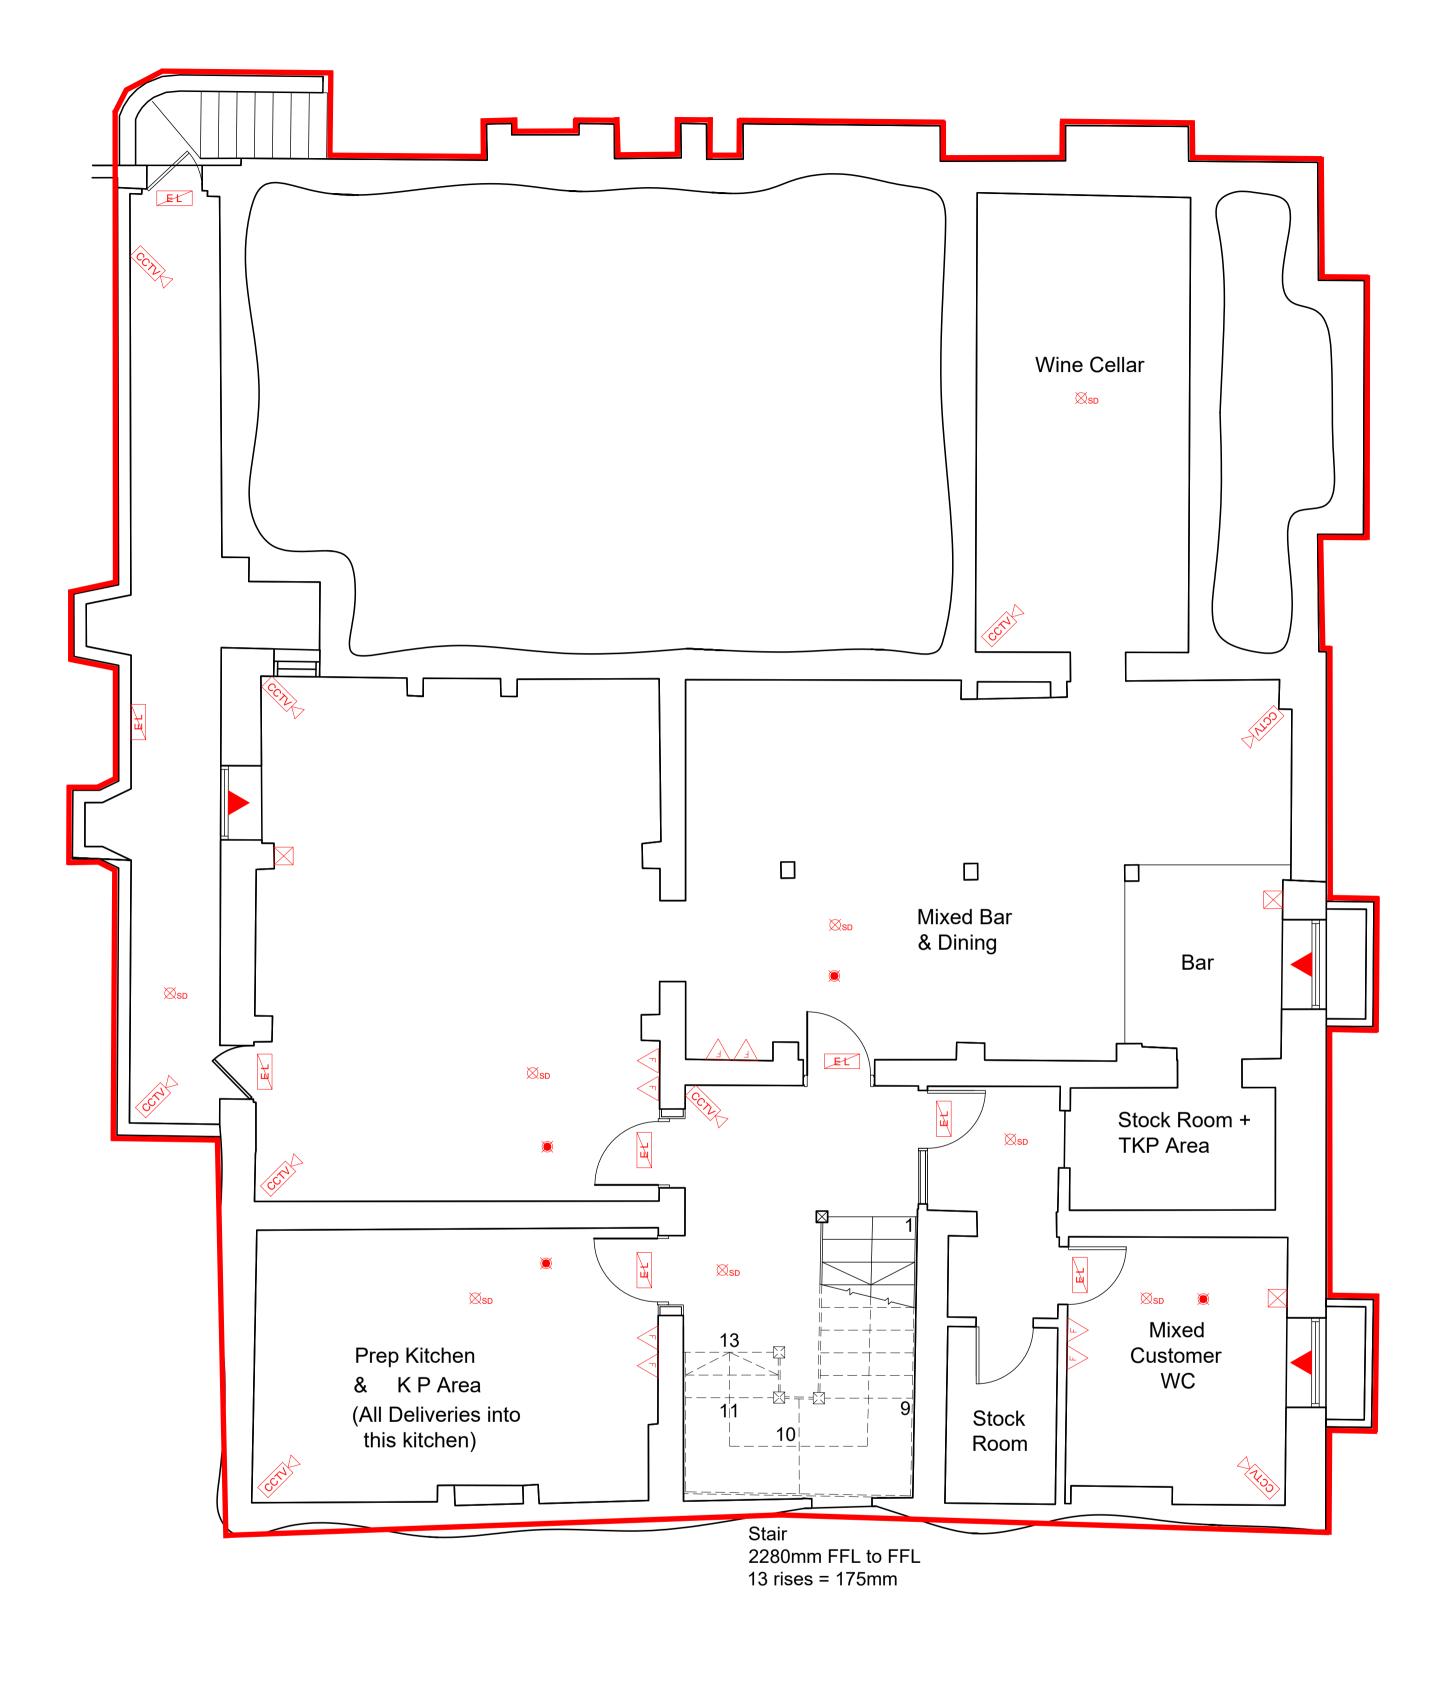

E-mail michael@admarchitects.co.uk
web site www.admarchitects.co.uk

|          |           |                  |                       |                     |                       |           | © COPYRIGHT - ALL RIGHTS RESE |
|----------|-----------|------------------|-----------------------|---------------------|-----------------------|-----------|-------------------------------|
| PROJECT  |           |                  |                       | CLIENT              |                       |           | _                             |
| 40, N    | orth St   | reet, Chiche     | ster                  | Cottrell            |                       |           | -                             |
| DRAWING  | TITLE     |                  |                       | COMPUTER FILE NAM   | E DWG.DWG             |           | ARCHITECTS                    |
| Groui    | nd Floo   | or Plan as Pr    | onosed                | ORIGINAL SIZE OF TH | HIS DRAWING IS A1     |           | DESIGN                        |
| Orour    | 110 1 100 |                  | орозоц                | DRAWING             | NUMBER                |           | &                             |
| DRAWN    | CHECKED   | DATE             | SCALE - AS SCALE RODS | PROJECT NUMBER      | ACTUAL DRAWING NUMBER | REVISION  | MANAGEMEN                     |
| BD       | МВ        | Jan' 2022        | 1:50                  | 1766                | SK                    | -         | _                             |
| TRINITY, | STRETTING | TON, CHICHESTER, | WEST SUSSEX, PO18 OL  | A, UNITED KINGDOM.  | TEL. 012              | 43 771166 | _                             |