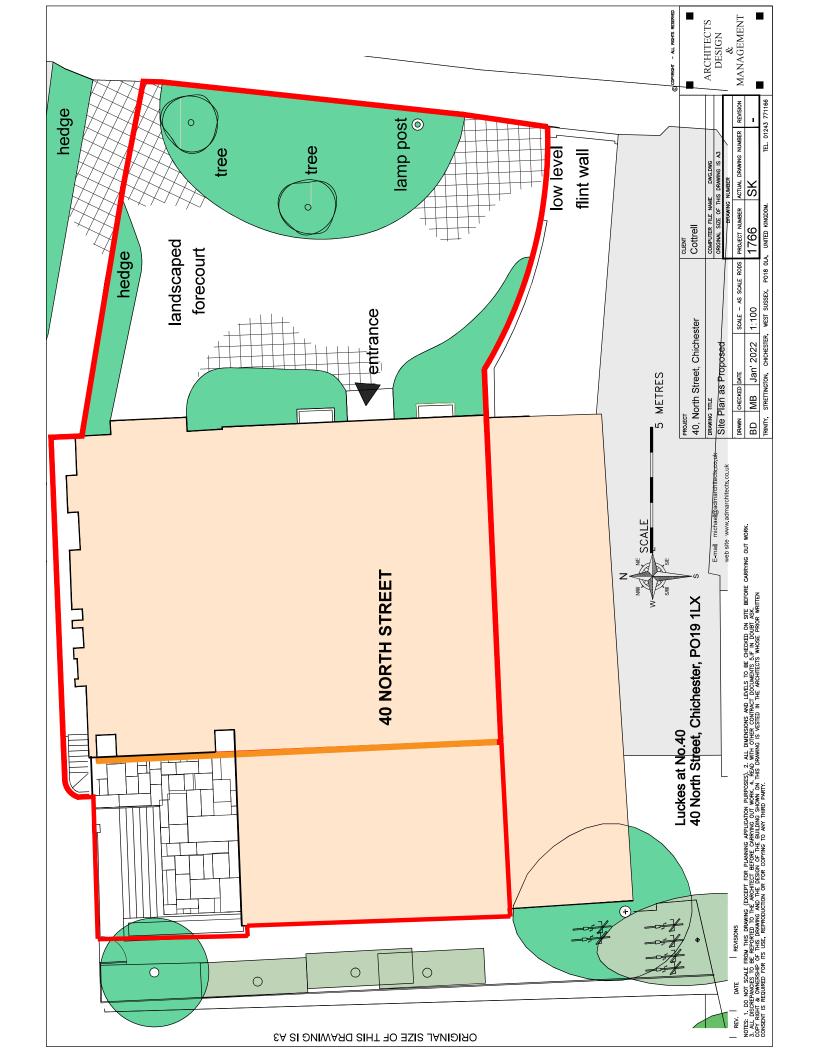

E-mail michael@admarchitects.co.uk web site www.admarchitects.co.uk

|       |                  |           |                  |                       |                                          |                       |           | © COPYRIGHT - ALL RIGHTS RESERVED |
|-------|------------------|-----------|------------------|-----------------------|------------------------------------------|-----------------------|-----------|-----------------------------------|
|       | PROJECT 40, N    | orth St   | reet, Chiche     | ster                  | Cottrell                                 |                       |           |                                   |
| co.uk | DRAWING<br>Basei |           | loor Plan as     | Proposed              | COMPUTER FILE NAM<br>ORIGINAL SIZE OF TH |                       |           | ARCHITECTS<br>DESIGN              |
| ık    |                  |           |                  |                       | DRAWING                                  | NUMBER                |           | &                                 |
|       | DRAWN            | CHECKED   | DATE             | SCALE - AS SCALE RODS | PROJECT NUMBER                           | ACTUAL DRAWING NUMBER | REVISION  | MANAGEMENT                        |
|       | BD               | МВ        | Jan' 2022        | 1:50                  | 1766                                     | SK                    | •         | _                                 |
|       | TRINITY.         | STRETTING | TON. CHICHESTER. | WEST SUSSEX. PO18 OL  | A. UNITED KINGDOM.                       | TEL, 0124             | 43 771166 |                                   |