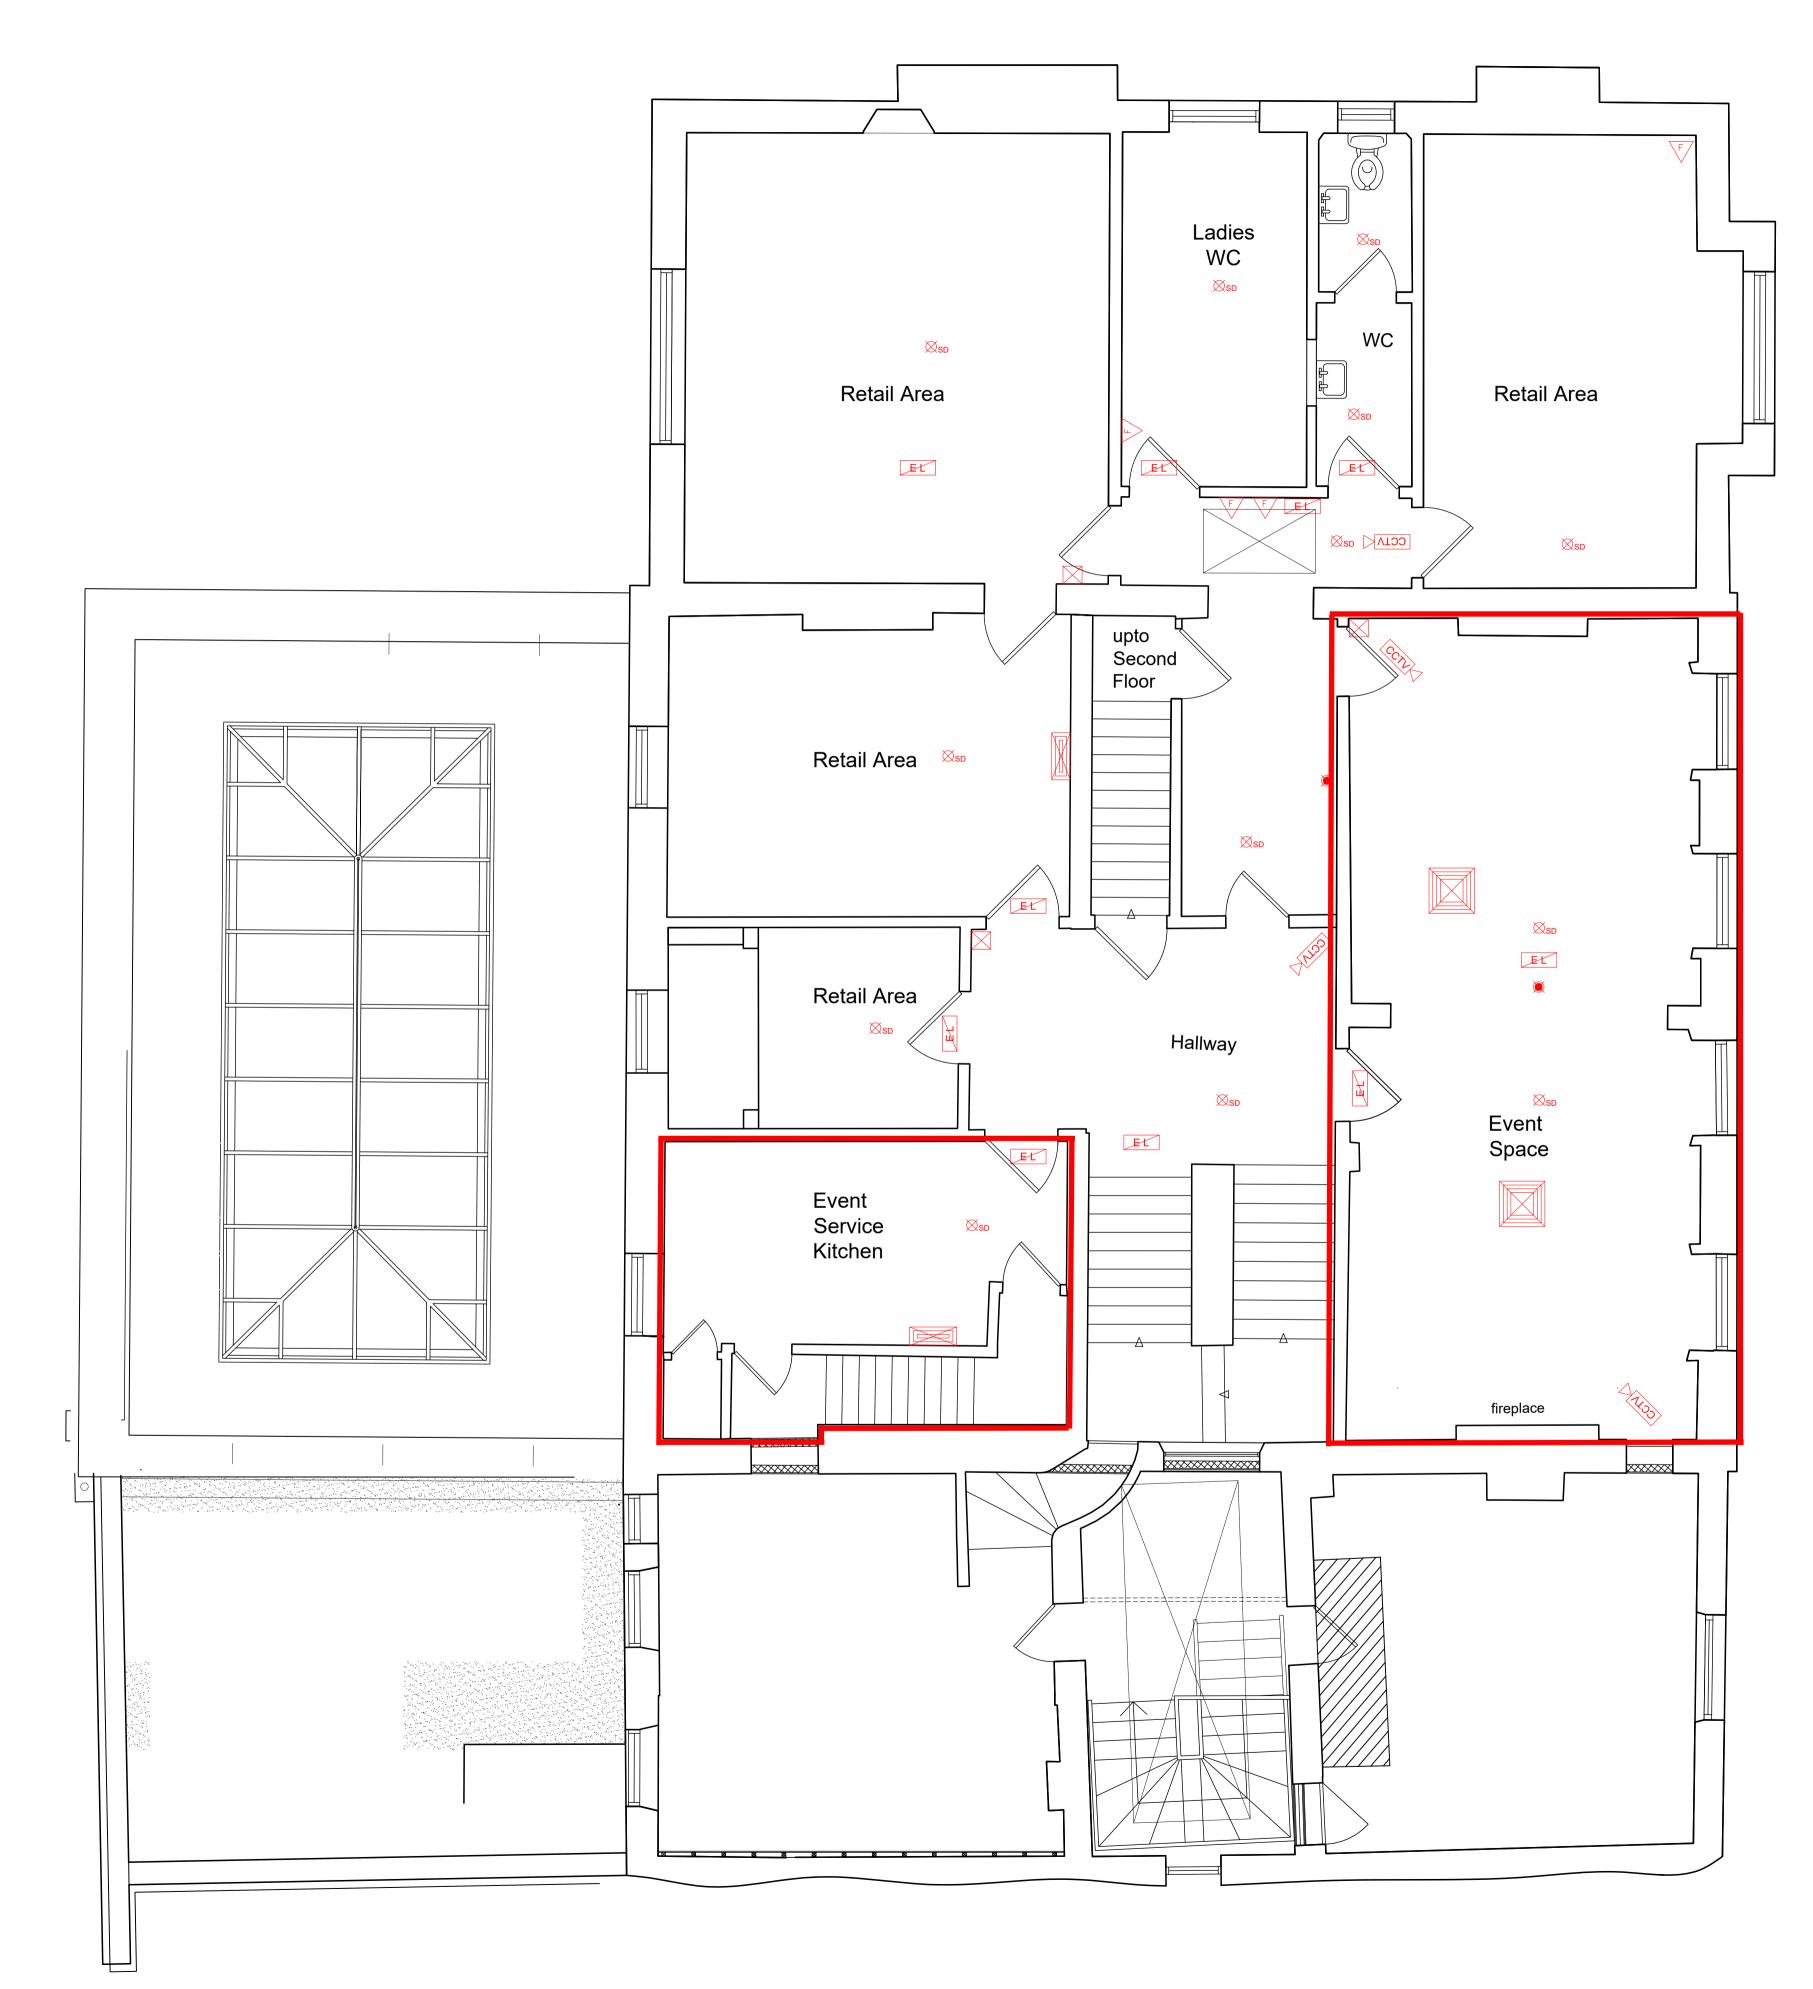

E-mail michael@admarchitects.co.uk
web site www.admarchitects.co.uk

|          |           |                  |                       |                     |                       |           | © COPYRIGHT - ALL RIGHTS RESE |
|----------|-----------|------------------|-----------------------|---------------------|-----------------------|-----------|-------------------------------|
| PROJECT  |           |                  |                       | CLIENT              |                       |           | _                             |
| 40, N    | orth St   | reet, Chiche     | ster                  | Cottrell            |                       |           | -                             |
| DRAWING  | TITLE     |                  |                       | COMPUTER FILE NAM   | E DWG.DWG             |           | ARCHITECTS                    |
| Groui    | nd Floo   | or Plan as Pr    | onosed                | ORIGINAL SIZE OF TH | HIS DRAWING IS A1     |           | DESIGN                        |
| Orour    | 110 1 100 |                  | орозоц                | DRAWING             | NUMBER                |           | &                             |
| DRAWN    | CHECKED   | DATE             | SCALE - AS SCALE RODS | PROJECT NUMBER      | ACTUAL DRAWING NUMBER | REVISION  | MANAGEMEN                     |
| BD       | МВ        | Jan' 2022        | 1:50                  | 1766                | SK                    | -         | _                             |
| TRINITY, | STRETTING | TON, CHICHESTER, | WEST SUSSEX, PO18 OL  | A, UNITED KINGDOM.  | TEL. 012              | 43 771166 | _                             |