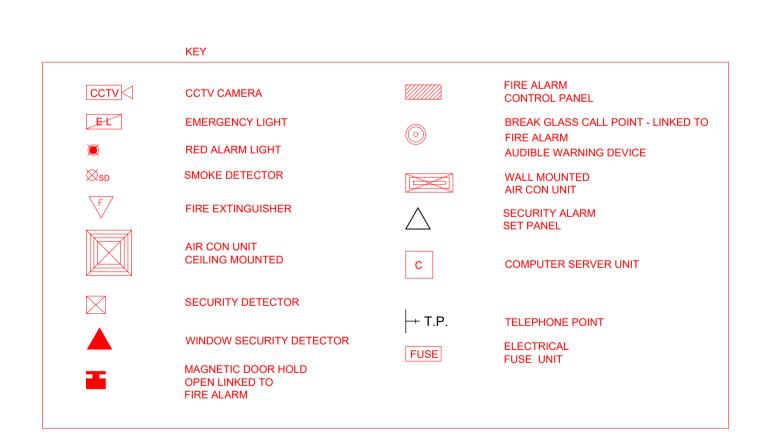

E-mail michael@admarchitects.co.uk web site www.admarchitects.co.uk

|       |                  |           |                  |                       |                                          |                       |           | © COPYRIGHT - ALL RIGHTS RESERVED |
|-------|------------------|-----------|------------------|-----------------------|------------------------------------------|-----------------------|-----------|-----------------------------------|
|       | PROJECT 40, N    | orth St   | reet, Chiche     | ster                  | Cottrell                                 |                       |           |                                   |
| co.uk | DRAWING<br>Basei |           | loor Plan as     | Proposed              | COMPUTER FILE NAM<br>ORIGINAL SIZE OF TH |                       |           | ARCHITECTS<br>DESIGN              |
| ık    |                  |           |                  |                       | DRAWING                                  | NUMBER                |           | &                                 |
|       | DRAWN            | CHECKED   | DATE             | SCALE - AS SCALE RODS | PROJECT NUMBER                           | ACTUAL DRAWING NUMBER | REVISION  | MANAGEMENT                        |
|       | BD               | МВ        | Jan' 2022        | 1:50                  | 1766                                     | SK                    | •         | _                                 |
|       | TRINITY.         | STRETTING | TON. CHICHESTER. | WEST SUSSEX. PO18 OL  | A. UNITED KINGDOM.                       | TEL, 0124             | 43 771166 |                                   |

E-mail michael@admarchitects.co.uk
web site www.admarchitects.co.uk

|          |           |                  |                       |                     |                       |           | © COPYRIGHT - ALL RIGHTS RESE |
|----------|-----------|------------------|-----------------------|---------------------|-----------------------|-----------|-------------------------------|
| PROJECT  |           |                  |                       | CLIENT              |                       |           | _                             |
| 40, N    | orth St   | reet, Chiche     | ster                  | Cottrell            |                       |           | -                             |
| DRAWING  | TITLE     |                  |                       | COMPUTER FILE NAM   | E DWG.DWG             |           | ARCHITECTS                    |
| Groui    | nd Floo   | or Plan as Pr    | onosed                | ORIGINAL SIZE OF TH | HIS DRAWING IS A1     |           | DESIGN                        |
| Orour    | 110 1 100 |                  | орозоц                | DRAWING             | NUMBER                |           | &                             |
| DRAWN    | CHECKED   | DATE             | SCALE - AS SCALE RODS | PROJECT NUMBER      | ACTUAL DRAWING NUMBER | REVISION  | MANAGEMEN                     |
| BD       | МВ        | Jan' 2022        | 1:50                  | 1766                | SK                    | -         | _                             |
| TRINITY, | STRETTING | TON, CHICHESTER, | WEST SUSSEX, PO18 OL  | A, UNITED KINGDOM.  | TEL. 012              | 43 771166 | _                             |

E-mail michael@admarchitects.co.uk
web site www.admarchitects.co.uk

|          |           |                  |                       |                     |                       |           | © COPYRIGHT - ALL RIGHTS RESERV |
|----------|-----------|------------------|-----------------------|---------------------|-----------------------|-----------|---------------------------------|
| PROJECT  |           |                  |                       | CLIENT              |                       |           |                                 |
| 40, N    | orth St   | reet, Chiche     | ster                  | Cottrell            |                       |           |                                 |
| DRAWING  | TITLE     |                  |                       | COMPUTER FILE NAM   | E DWG.DWG             |           | ARCHITECTS                      |
| First    | Floor F   | lan as Propo     | nsed                  | ORIGINAL SIZE OF TH | HIS DRAWING IS A1     |           | DESIGN                          |
| 1 1100   | 10011     | iair ao i Topo   | 300 <b>u</b>          | DRAWING             | NUMBER                |           | &                               |
| DRAWN    | CHECKED   | DATE             | SCALE - AS SCALE RODS | PROJECT NUMBER      | ACTUAL DRAWING NUMBER | REVISION  | MANAGEMENT                      |
| BD       | МВ        | Jan' 2022        | 1:50                  | 1766                | SK                    | 1         |                                 |
| TRINITY, | STRETTING | TON, CHICHESTER, | WEST SUSSEX, PO18 OL  | A, UNITED KINGDOM.  | TEL. 0124             | 43 771166 | •                               |

ORIGINAL SIZE OF THIS DRAWING IS A3

E-mail michael@adm web site www admarch

|                    | 40,<br>Z      | orth Str           | 40, North Street, Chichester  | ster                                                                      | <u></u>  | Cottrell                   |                                                                     |          |            |
|--------------------|---------------|--------------------|-------------------------------|---------------------------------------------------------------------------|----------|----------------------------|---------------------------------------------------------------------|----------|------------|
|                    | DRAWING TITLE | TILE               |                               |                                                                           | g        | COMPUTER FILE NAME DWG.DWG | DWG.DWG                                                             |          | ARCHITECTS |
| amarchitects.co.uk | Spool         | nd Floo            | Second Floor Plan as Existing | xistina                                                                   | ORI      | IGINAL SIZE OF THE         | ORIGINAL SIZE OF THIS DRAWING IS A3                                 |          | DESIGN     |
| rchitects co.uk    |               |                    |                               | Simon                                                                     |          | DRAWING NUMBER             | NUMBER                                                              |          | ચ          |
|                    | DRAWN         | DRAWN CHECKED DATE | DATE                          | SCALE - AS SCALE R                                                        | SODS PRC | OJECT NUMBER               | SCALE - AS SCALE RODS PROJECT NUMBER ACTUAL DRAWING NUMBER REVISION | REVISION | MANAGEMENT |
|                    | BD            | MB                 | BD MB Jan' 2022 1:100         | 1:100                                                                     | 1.       | 1766                       | SK                                                                  | -        |            |
|                    | TRINITY,      | STRETTING          | TON, CHICHESTER,              | TRINITY, STRETTINGTON, CHICHESTER, WEST SUSSEX, PO18 OLA, UNITED KINGDOM. | 8 0LA, U | JNITED KINGDOM.            | TEL. 01243 771166                                                   | 3 771166 |            |