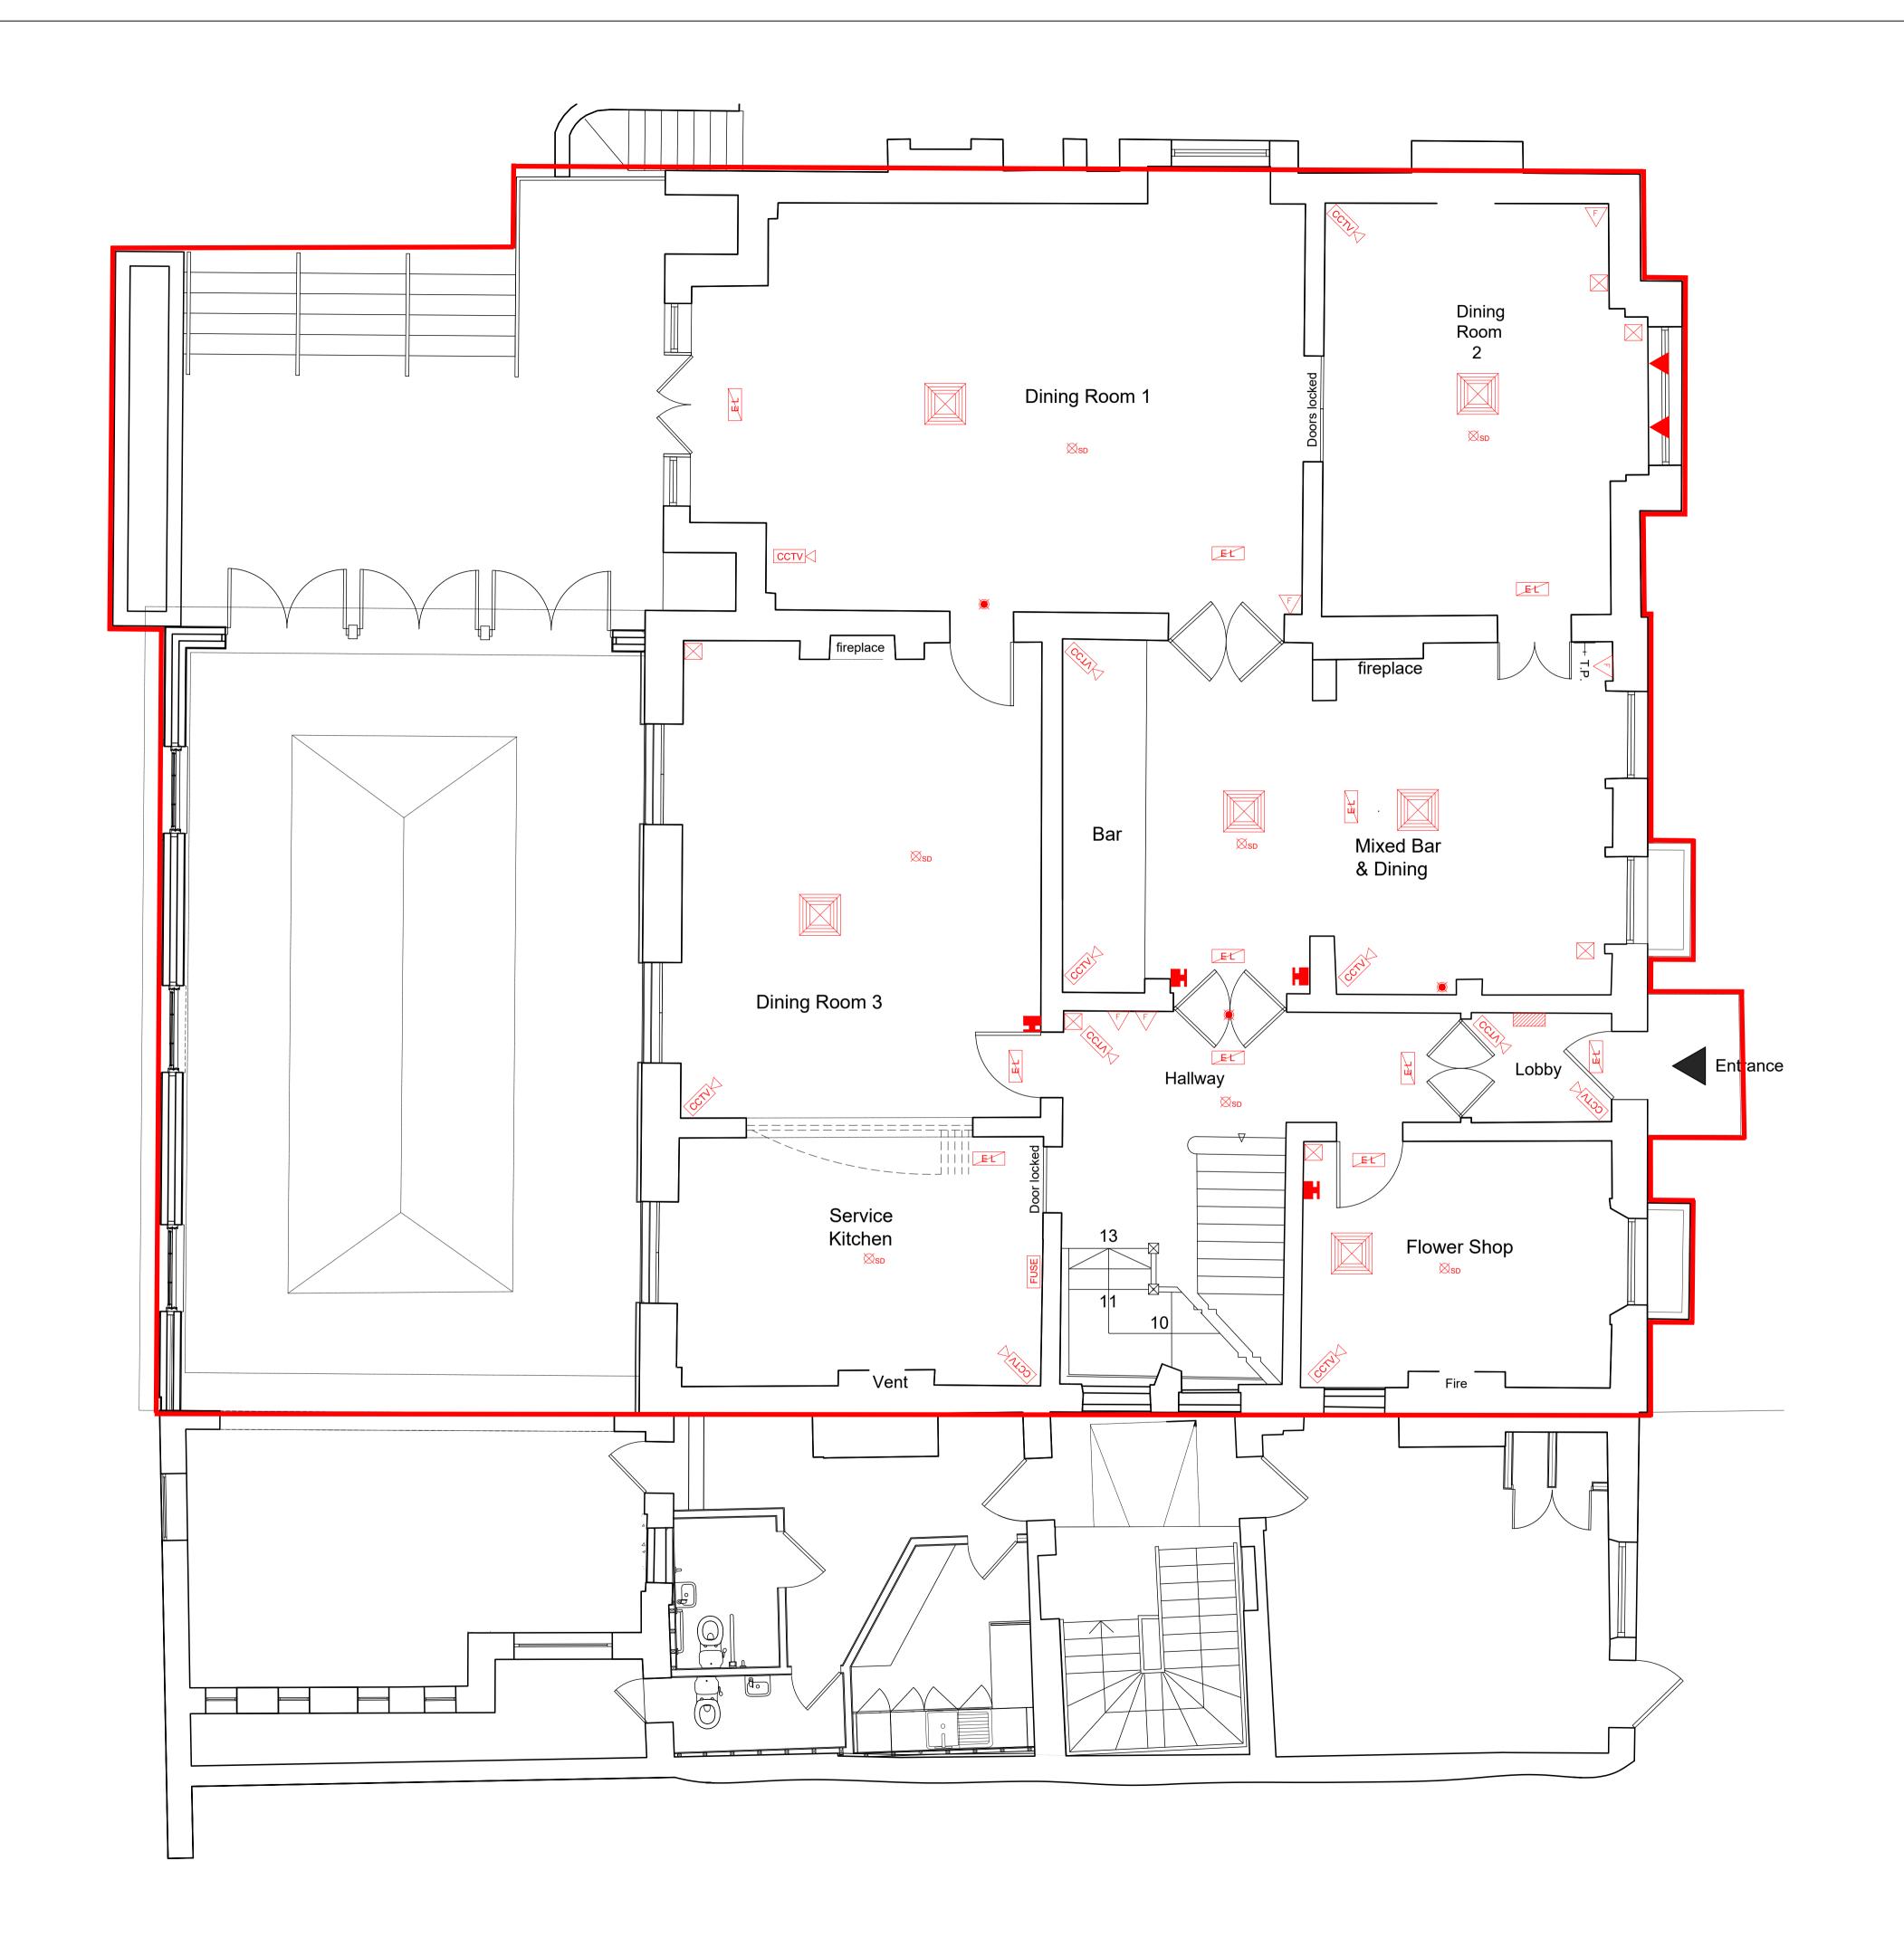

E-mail michael@admarchitects.co.uk
web site www.admarchitects.co.uk

|          |           |                  |                       |                     |                       |           | © COPYRIGHT - ALL RIGHTS RESERV |
|----------|-----------|------------------|-----------------------|---------------------|-----------------------|-----------|---------------------------------|
| PROJECT  |           |                  |                       | CLIENT              |                       |           |                                 |
| 40, N    | orth St   | reet, Chiche     | ster                  | Cottrell            |                       |           |                                 |
| DRAWING  | TITLE     |                  |                       | COMPUTER FILE NAM   | E DWG.DWG             |           | ARCHITECTS                      |
| First    | Floor F   | lan as Propo     | nsed                  | ORIGINAL SIZE OF TH | HIS DRAWING IS A1     |           | DESIGN                          |
| 1 1100   | 10011     | iair ao i Topo   | 300 <b>u</b>          | DRAWING             | NUMBER                |           | &                               |
| DRAWN    | CHECKED   | DATE             | SCALE - AS SCALE RODS | PROJECT NUMBER      | ACTUAL DRAWING NUMBER | REVISION  | MANAGEMENT                      |
| BD       | МВ        | Jan' 2022        | 1:50                  | 1766                | SK                    | 1         |                                 |
| TRINITY, | STRETTING | TON, CHICHESTER, | WEST SUSSEX, PO18 OL  | A, UNITED KINGDOM.  | TEL. 0124             | 43 771166 | •                               |