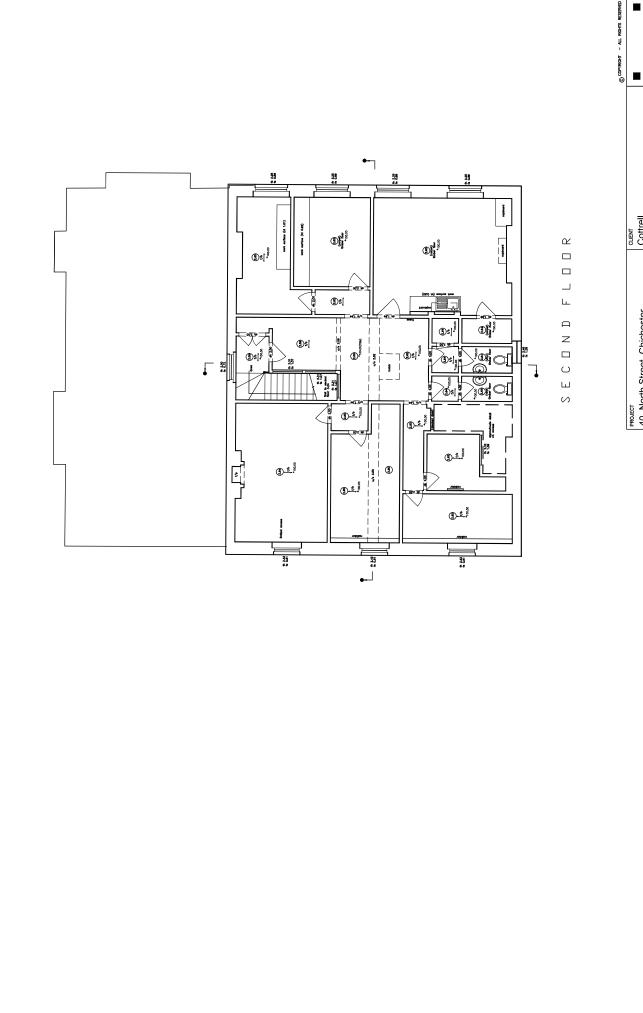

ORIGINAL SIZE OF THIS DRAWING IS A3

E-mail michael@adm web site www admarch

|                    | 40,<br>Z      | orth Str           | 40, North Street, Chichester  | ster                                                                      | <u></u>  | Cottrell                   |                                                                     |          |            |
|--------------------|---------------|--------------------|-------------------------------|---------------------------------------------------------------------------|----------|----------------------------|---------------------------------------------------------------------|----------|------------|
|                    | DRAWING TITLE | TILE               |                               |                                                                           | g        | COMPUTER FILE NAME DWG.DWG | DWG.DWG                                                             |          | ARCHITECTS |
| amarchitects.co.uk | Spool         | nd Floo            | Second Floor Plan as Existing | xistina                                                                   | ORI      | IGINAL SIZE OF THE         | ORIGINAL SIZE OF THIS DRAWING IS A3                                 |          | DESIGN     |
| rchitects co.uk    |               |                    |                               | Simon                                                                     |          | DRAWING NUMBER             | NUMBER                                                              |          | ચ          |
|                    | DRAWN         | DRAWN CHECKED DATE | DATE                          | SCALE - AS SCALE R                                                        | SODS PRC | OJECT NUMBER               | SCALE - AS SCALE RODS PROJECT NUMBER ACTUAL DRAWING NUMBER REVISION | REVISION | MANAGEMENT |
|                    | BD            | MB                 | BD MB Jan' 2022 1:100         | 1:100                                                                     | 1.       | 1766                       | SK                                                                  | -        |            |
|                    | TRINITY,      | STRETTING          | TON, CHICHESTER,              | TRINITY, STRETTINGTON, CHICHESTER, WEST SUSSEX, PO18 OLA, UNITED KINGDOM. | 8 0LA, U | JNITED KINGDOM.            | TEL. 01243 771166                                                   | 3 771166 |            |